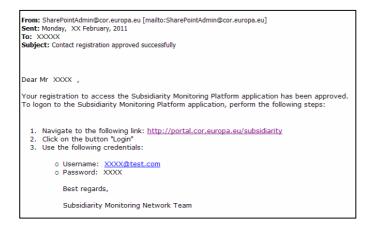

- Your request will then be studied by the SMN secretariat and the application of your authority, association or institution forwarded to the CoR President and first Vice- President for approval
- Once the application is approved, you will receive an e-mail alert with a password