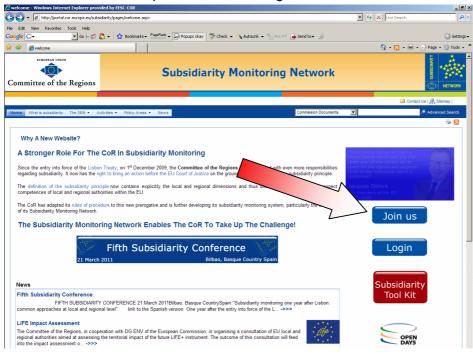

## How to register as a partner?

You can navigate as a **registered user** and have the possibility to exchange information with other local and regional authorities, and institutions in the European Union regarding various documents and legislative and political proposals from the European Union.

• All network partners have to register in the database of the SMN.

• Please fill in the form and submit your request

| New Registration - Windows Internet E                                                                      | xplorer provided by EESC-COR                                                     |
|------------------------------------------------------------------------------------------------------------|----------------------------------------------------------------------------------|
| 🔾 💽 👻 🙋 http://portal.cor.europa.eu                                                                        | subsidiarity/Pages/NewRegistration.aspx                                          |
| ile Edit View Favorites Tools Help<br>Google 🕞 🗸 🔽 🔽 Go 🤞                                                  | 🗊 🎦 💌 🏠 Bookmarks 🕶 PageRank 🕶 🕞 Popups okay 🛛 🌿 Check 💌 🔨 AutoLink 💌 🎦 AutoFill |
| 👌 🎲 🏀 New Registration                                                                                     |                                                                                  |
| EUROPEAN UNION                                                                                             |                                                                                  |
| <ô>                                                                                                        | Subsidiarity Monit                                                               |
| Committee of the Region                                                                                    |                                                                                  |
|                                                                                                            |                                                                                  |
| Home What is subsidiarity The SMN -                                                                        | Activities • Policy Areas • News                                                 |
|                                                                                                            |                                                                                  |
|                                                                                                            | (A) IDENTITY OF THE PARTNER                                                      |
| Partner institution                                                                                        | *                                                                                |
| Member state of origin                                                                                     | *                                                                                |
| Category<br>With reference to the<br>membership categories, according<br>to the decision of the CoR Bureau | *                                                                                |
| Population represented<br>e.g. 50.000                                                                      |                                                                                  |
| Website<br>e.g. www.test.com                                                                               |                                                                                  |
| Generic email<br>e.g. info@info.com                                                                        | *                                                                                |
| e.g. micewind.com<br>Generic phone<br>e.g. +321234567890,<br>(032)1234567890                               | *                                                                                |
| Generic fax<br>e.g. +321234567890,<br>(032)1234567890                                                      |                                                                                  |
| Mailing address                                                                                            | *                                                                                |

- Your request will then be studied by the SMN secretariat and the application of your authority, association or institution forwarded to the CoR President and first Vice- President for approval
- Once the application is approved, you will receive an e-mail alert with a password

Click on the login button on the Home page of the SMN

• Insert your Username and Password

| Sign In - Windows Inte | met Englarer provided by EESC-COR                                                                                                                                                         | <u>=10</u>                       |
|------------------------|-------------------------------------------------------------------------------------------------------------------------------------------------------------------------------------------|----------------------------------|
| 🕒 🕒 - 💽 Hitp ()(as     | tód zer, naropa, nafnánika tyf "keyvatajín, Pagarofogin, nep z Postarst Ale-Nažinaká kety (Naži, Jay vatarih 2014) kette ato, nep zih 2015 oznarih 2014 zozá rakoná kety (Nažis Jonge 🗴 🧍 | 🗙 Don Search 🖉                   |
| File Edit Verv Favorit | an Tada Malp<br>So in 🛷 💁 =   🏠 Bookmanks - Panihain - 💭 Poosos skay   🍄 Check - 🍾 AutoLink - "[] Annia 😛 Sendos - 🏈                                                                      | <ul> <li>Setting</li> </ul>      |
| 😭 🐼 💋 Sign In          |                                                                                                                                                                                           | 🔄 🐴 • 🔝 - 🍿 • 🎅 Page • 🎯 Tools • |
|                        |                                                                                                                                                                                           | 60                               |
|                        | Sign In                                                                                                                                                                                   |                                  |
|                        |                                                                                                                                                                                           |                                  |
|                        |                                                                                                                                                                                           |                                  |
|                        |                                                                                                                                                                                           |                                  |
|                        | User name:                                                                                                                                                                                |                                  |
|                        | Password:                                                                                                                                                                                 |                                  |
|                        | Sign In                                                                                                                                                                                   |                                  |
|                        | Sign me in automatically                                                                                                                                                                  |                                  |
|                        | I have forgotten my password.                                                                                                                                                             |                                  |
|                        |                                                                                                                                                                                           |                                  |