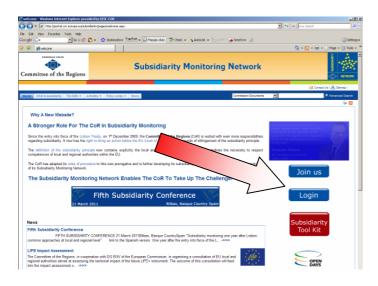

Click on the login button on the Home page of the SMN

• Insert your Username and Password

| Sign In - Windows Inte | met Englarer provided by EESC-COR                                                                                                                                                         | <u>=10</u>                       |
|------------------------|-------------------------------------------------------------------------------------------------------------------------------------------------------------------------------------------|----------------------------------|
| 🕒 🕒 - 💽 Hitp ()(as     | tód zer, naropa, nafnánika tyf "keyvatajín, Pagarofogin, nep z Postarst Ale-Nažinaká kety (Naži, Jay vatarih 2014) kette ato, nep zih 2015 oznarih 2014 zozá rakoná kety (Nažis Jonge 🗴 🧍 | 🗙 Don Search 🖉                   |
| File Edit Verv Favorit | an Tada Malp<br>So in 🛷 💁 =   🏠 Bookmanks - Panihain - 💭 Poosos skay   🍄 Check - 🍾 AutoLink - "[] Annia 😛 Sendos - 🏈                                                                      | <ul> <li>Setting</li> </ul>      |
| 😭 🐼 💋 Sign In          |                                                                                                                                                                                           | 🔄 🐴 • 🔝 - 🍿 • 🎅 Page • 🎯 Tools • |
|                        |                                                                                                                                                                                           | 60                               |
|                        | Sign In                                                                                                                                                                                   |                                  |
|                        |                                                                                                                                                                                           |                                  |
|                        |                                                                                                                                                                                           |                                  |
|                        |                                                                                                                                                                                           |                                  |
|                        | User name:                                                                                                                                                                                |                                  |
|                        | Password:                                                                                                                                                                                 |                                  |
|                        | Sign In                                                                                                                                                                                   |                                  |
|                        | Sign me in automatically                                                                                                                                                                  |                                  |
|                        | I have forgotten my password.                                                                                                                                                             |                                  |
|                        |                                                                                                                                                                                           |                                  |